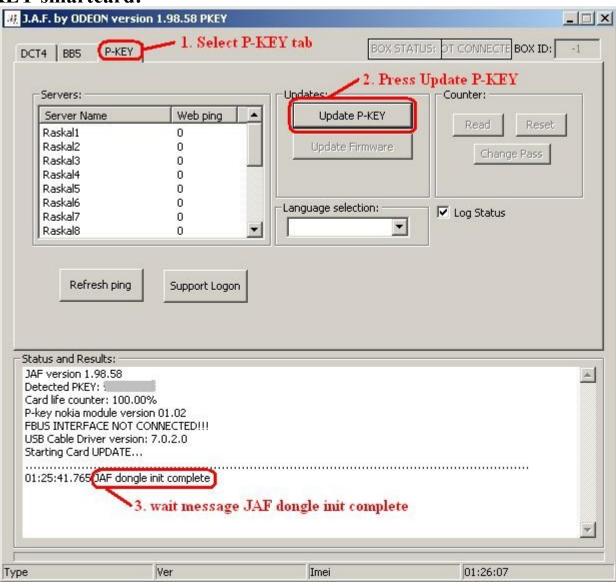

## 2. For users with JAF P-KEy

Start latest version of JAF software.

Follow instructions form this screenshoot to write BB5 King applet on PKEY smartcard:

After applet is written correctly on card, you have to activate this. To be able to activate applet, your PKEY serial number need to be in our server database. To add your serial number in our database please contact your reseller.