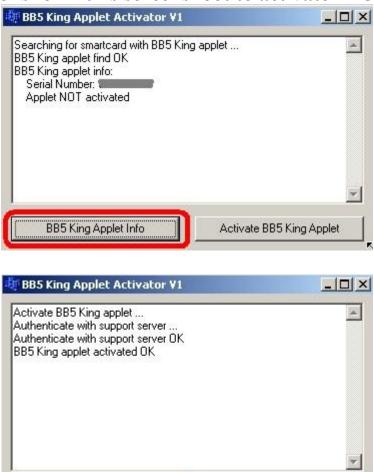

Activations for BB5 King applet written on PKEY need to be made with BB5 King Activator Software. You can download this from <a href="http://www.bb5king.com/BB5">http://www.bb5king.com/BB5</a> King Activator V1.exe

Follow instructions form this screenshoot to activate BB5 King applet:

BB5 King Applet Info

Activate BB5 King Applet