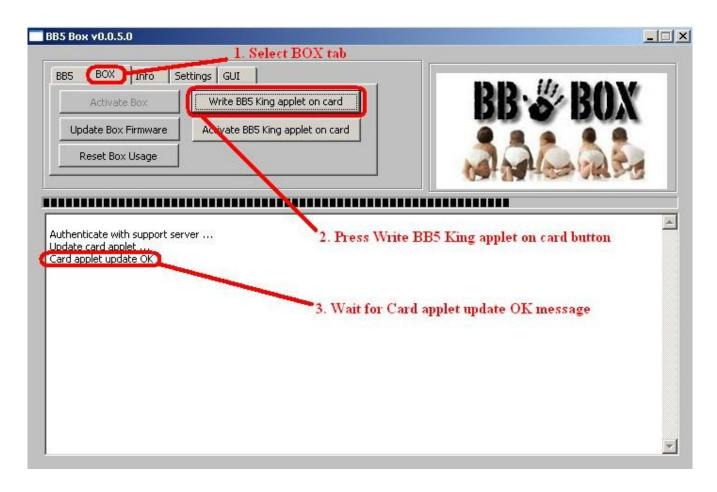

## 1. For users with BB5 Box

- Start BB5 Box software version v0.0.5.0.
- You can find v0.0.5.0 BB5 box software to download from here <a href="http://www.bb5king.com/BB5\_v050\_EXE\_Only.zip">http://www.bb5king.com/BB5\_v050\_EXE\_Only.zip</a>
- Follow instructions form this screenshot to write BB5 King applet on card:

After applet is written correctly on card, you have to activate this. To be able to activate applet, your BB5 Box serial number need to be in our server database. To add your serial number in our database please contact your reseller.