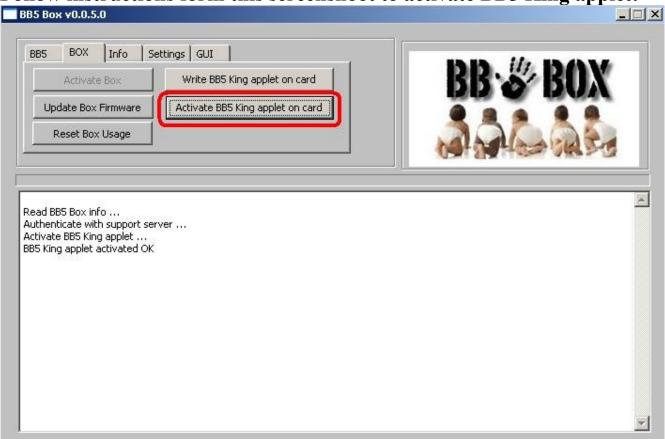

## BB5 King Applet update and activate manual (version 1)

## 1. For users with BB5 Box

- Start BB5 Box software version v0.0.5.0.
- You can find v0.0.5.0 BB5 box software to download from here <a href="http://www.bb5king.com/BB5\_v050\_EXE\_Only.zip">http://www.bb5king.com/BB5\_v050\_EXE\_Only.zip</a>
- Follow instructions form this screenshot to write BB5 King applet on card:



After applet is written correctly on card, you have to activate this. To be able to activate applet, your BB5 Box serial number need to be in our server database. To add your serial number in our database please contact your reseller.

Follow instructions form this screenshoot to activate BB5 King applet:



## 2. For users with JAF P-KEy

Start latest version of JAF software.

Follow instructions form this screenshoot to write BB5 King applet on PKEY smartcard:



After applet is written correctly on card, you have to activate this. To be able to activate applet, your PKEY serial number need to be in our server database. To add your serial number in our database please contact your reseller.

Activations for BB5 King applet written on PKEY need to be made with BB5 King Activator Software. You can download this from <a href="http://www.bb5king.com/BB5">http://www.bb5king.com/BB5</a> King Activator V1.exe

Follow instructions form this screenshoot to activate BB5 King applet:



BB5 King Applet Info

Activate BB5 King Applet